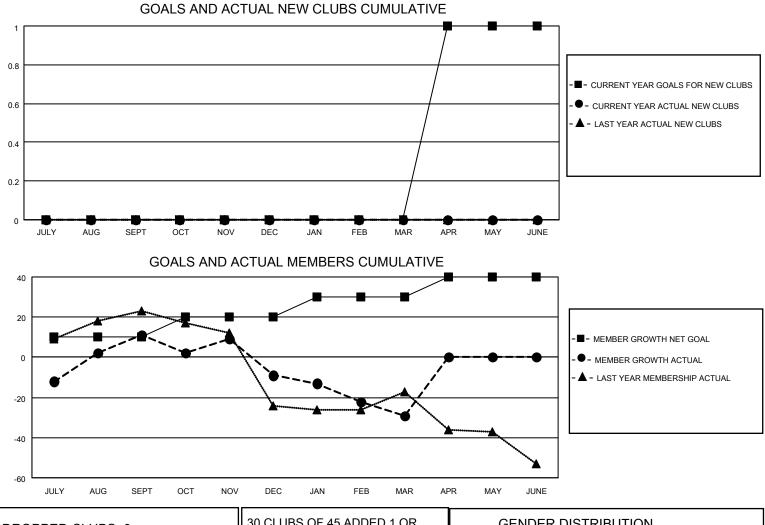

## LOCATION WISCONSIN

District 27 E1

Results as of: 3/31/2023

| Clubs                 |               |           |               | Members               |                        |                         |                                                    |
|-----------------------|---------------|-----------|---------------|-----------------------|------------------------|-------------------------|----------------------------------------------------|
| RESULTS FOR 2022-2023 |               |           |               | RESULTS FOR 2022-2023 |                        |                         |                                                    |
| QUARTER               | NEW CLUB GOAL | NEW CLUBS | DROPPED CLUBS | QUARTER MEMI          | BER GROWTH NET<br>GOAL | MEMBER GROWTH<br>ACTUAL | DROPPED<br>MEMBERS ACTUAL<br>(including transfers) |
| JULY/AUG/SEPT         | 0             | 0         | 0             | JULY/AUG/SEPT         | 10                     | 61                      | 42                                                 |
| OCT/NOV/DEC           | 0             | 0         | 0             | OCT/NOV/DEC           | 10                     | 37                      | 50                                                 |
| JAN/FEB/MAR           | 0             | 0         | 0             | JAN/FEB/MAR           | 10                     | 29                      | 45                                                 |
| APR/MAY/JUNE          | 1             | 0         | 0             | APR/MAY/JUNE          | 10                     | 0                       | 0                                                  |